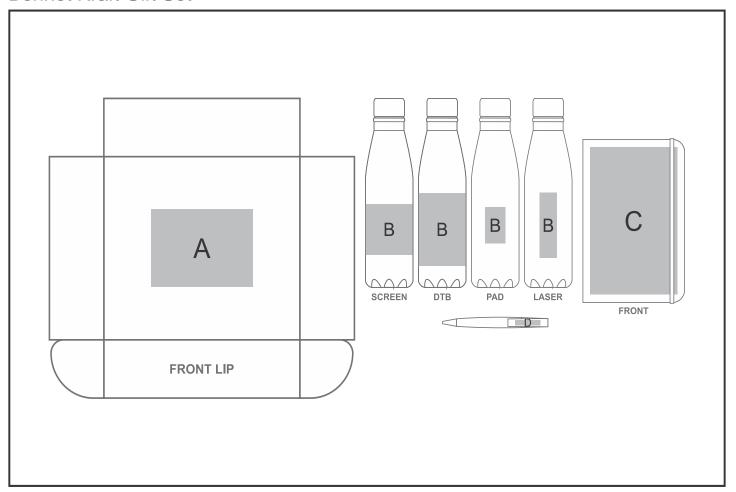

## GF-AM-1029-B

Bennet Kraft Gift Set

## **Need to know:**

- Includes 1-Colour, 1-Position Screen Print on Box & Notebook AND 1-Colour, 1-Position Screen Wrap on Bottle AND 1-Colour, 1-Position Pad Print on Pen (setup fee applies)
- 2 colours can be screen printed if registration is not tight
- No Solid Blocks for foiling
- Laser Colour: POS B White
- NB: We can only brand on the Pen Clip, NO branding on the band because of the silicone coating finish and the inks arenot sticking on thi item.

## **Branding Options:**

| Position | Branding Method (Branding Code) | No. of Colours | Dimension               |
|----------|---------------------------------|----------------|-------------------------|
| Α        | Screen Print (SA)               | 1 Colour       | 140mm wide x 100mm high |
|          |                                 |                |                         |
| В        | Screen Wrap (SW)                | 1 Colour       | 160mm wide x 70mm high  |
| В        | Laser Engraving (LB)            | N/A            | 25mm wide x 90mm high   |
| В        | Pad Printing (PC)               | 4 Colours      | 30mm wide x 50mm high   |
| В        | Digital Print Drinkware (DP-C)  | Full Colour    | 100mm wide x 80mm high  |

| В | Digital Print Drinkware (DP-D)  | Full Colour | 190mm wide x 95mm high  |
|---|---------------------------------|-------------|-------------------------|
|   |                                 | ·           |                         |
| С | Screen Print (SA)               | 1 Colour    | 70mm wide x 160mm high  |
| С | Debossing (BOS-1)               | N/A         | 100mm wide x 160mm high |
| С | Foiling (FL)                    | N/A         | 100mm wide x 160mm high |
| С | Digital Direct Transfer (DDT-D) | Full Colour | 75mm wide x 105mm high  |
| С | Digital Direct Transfer (DDT-A) | Full Colour | 105mm wide x 148mm high |
| С | Digital Direct Transfer (DDT-B) | Full Colour | 120mm wide x 190mm high |
|   |                                 |             |                         |
| D | Pad Printing (PB)               | 4 Colours   | 35mm wide x 7mm high    |
| D | Direct to Print (DP-A)          | Full Colour | 25mm wide x 6mm high    |